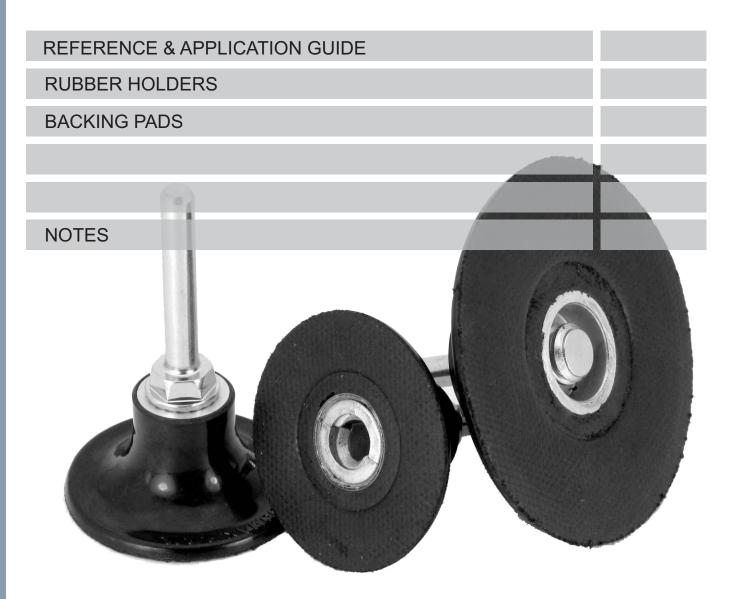

# **RUBBER HOLDERS**

Heavy duty rubber pad, aluminum core with removable steel shank. For use with QCD and SCD, R Style (3M, Plastic).

| Recommended use on. | Die Grinders |          | Drilis |      |  |          |            |            |
|---------------------|--------------|----------|--------|------|--|----------|------------|------------|
|                     |              |          |        |      |  |          |            |            |
| Size<br>inches      | Size<br>mm   | Hardness | Shank  | Туре |  | Item No. | Max<br>RPM | Qty<br>Pkg |
| 1                   | 25           | Medium   | 1/4    | "R"  |  | 291000RM | 40,000     | 1-10       |
| 1 1/2               | 40           | Medium   | 1/4    | "R"  |  | 291500RM | 30,000     | 1-10       |
| 2                   | 50           | Medium   | 1/4    | "R"  |  | 292000RM | 25,000     | 1-10       |
| 2                   | 50           | Soft     | 1/4    | "R"  |  | 292000RS | 25,000     | 1-10       |
| 2                   | 50           | Firm     | 1/4    | "R"  |  | 292000RF | 25,000     | 1-10       |
| 3                   | 75           | Medium   | 1/4    | "R"  |  | 293000RM | 20,000     | 1-10       |
| 3                   | 75           | Soft     | 1/4    | "R"  |  | 293000RS | 20,000     | 1-10       |
| 3                   | 75           | Firm     | 1/4    | "R"  |  | 293000RF | 20,000     | 1-10       |

nended use on: Die Grinders Drills

292000RM

Note: • Other size and types available upon request

| RIIRRER | HOLDERS |
|---------|---------|
| RUDDER  | HOLDERS |

Heavy duty rubber pad, aluminum core with removable steel shank. For use with QCD and SCD, S Style (Norton, Metal).