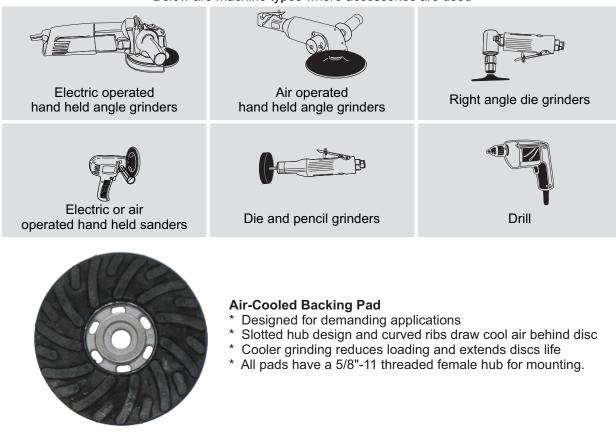

## Below are machine types where accessories are used

Backing Pad HARDNESS should be selected depending on the application and abrasive. Below are general rules.

Firm Pads

For all purpose applications and all abrasives.

# **BACKUP PADS**

Heavy duty rubber pad, aluminum core with removable steel shank. For use with QCD and SCD, R Style (3M, Plastic).

|          | Recommended use on: |              |          |             |                        |           |            |            |  |
|----------|---------------------|--------------|----------|-------------|------------------------|-----------|------------|------------|--|
|          |                     |              |          |             |                        |           |            |            |  |
|          | Size<br>inches      | Size<br>mm   | Hardness | With<br>Nut | Туре                   | Item No.  | Max<br>RPM | Qty<br>Pkg |  |
|          | 4 1/2 X 5/8-11      | 115 X 5/8-11 | Medium   | NO          | Rubber, Air Cooled     | 294500HD  | 11,000     | 1          |  |
|          | 5 X 5/8-11          | 125 X 5/8-11 | Medium   | NO          | Rubber, Air Cooled     | 295000HD  | 10,000     | 1          |  |
|          | 7 X 5/8-11          | 180 X 5/8-11 | Medium   | NO          | Rubber, Air Cooled     | 297000HD  | 8,600      | 1          |  |
|          | 4 1/2 X 5/8-11      | 115 X 5/8-11 | Medium   | YES         | Nylon                  | 294500N   | 11,000     | 1          |  |
| 107.08   | 5 X 5/8-11          | 125 X 5/8-11 | Medium   | YES         | Nylon                  | 295000N   | 10,000     | 1          |  |
|          | 4 1/2 X 5/8-11      | 115 X 5/8-11 | Soft     | YES         | Rubber                 | EXK1003AP | 11,000     | 1          |  |
|          | 5 X 5/8-11          | 125 X 5/8-11 | Soft     | YES         | Rubber                 | EXK1004AP | 10,000     | 1          |  |
|          | 7 X 5/8-11          | 180 X 5/8-11 | Soft     | YES         | Rubber                 | EXK1006AP | 8,600      | 1          |  |
|          | 5/8-11              |              |          | YES         | Nut for 4 1/2 Pads     | 11503004  |            | 1          |  |
| 295000HD | 5/8-11              |              |          | YES         | Nut for 5" and 7" Pads | 11503003  |            | 1          |  |