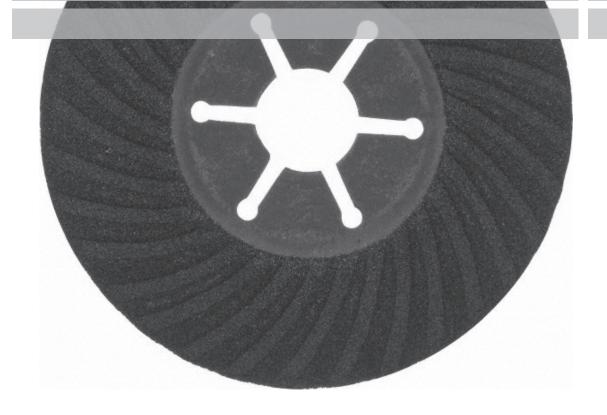

One of the products that we sell the most of are their **SEMI-FLEXIBLE DISCS** made with a **red fiber** backing to which multiple layers of silicon carbide grains are bonded to backings. This provides an outstanding grinding effect and a strong mechanical resistance.

They are made with **cooling holes** to allow excess heat to flow through. Many companies have tried to copy and make spiral discs like this but our spiral ribbed discs have consistently outperformed them. Many have tried but they have not been successful.

### **TYPES**

SEMIFLEXIBLE SPIRAL DISCS - CURVED

FIBER BACKED SPIRAL RIBBED DISCS - FLAT

**USAGES** go from removing epoxy paints and other types of glues and such from concrete floors. They can be used to grind aluminum, masonry and paint on these surfaces as well. A lot of boat manufacturers use them to grind imperfections from fiberglass boat bodies. Veterinaries have also used these to trim cow and horse hooves.

All semi-flexible spiral ribbed discs must always be used with an appropriate back pad under them. Mounting the semi-flexible directly onto a grinder is highly dangerous because the centers can come out of the discs causing the wheel to fly off the grinder.