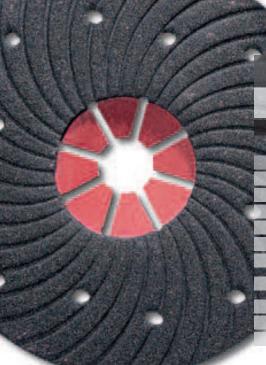

One of the products that we sell the most of are their **SEMI-FLEXIBLE DISCS** made with a **red fiber** backing to which multiple layers of silicon carbide grains are bonded to backings. This provides an outstanding grinding effect and a strong mechanical resistance.

They are made with **cooling holes** to allow excess heat to flow through. Many companies have tried to copy and make spiral discs like this but our spiral ribbed discs have consistently outperformed them. Many have tried but they have not been successful.

## SEMI-FLEXIBLE SPIRAL RIBBED DISCS

Reqire Backup Pad 294500HD, 295000HD or 297000HD. SILICON CARBIDE - Suitable to work marble, stones, building materials, very hard materials and glass. Made in ITALY