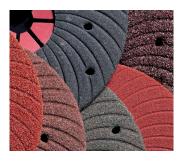

One of the products that we sell the most of are their **SEMI-FLEXIBLE DISCS** made with a **red fiber** backing to which multiple layers of silicon carbide grains are bonded to backings. This provides an outstanding grinding effect and a strong mechanical resistance.

### **TYPES**

SEMIFLEXIBLE SPIRAL DISCS - CURVED

FIBER BACKED SPIRAL RIBBED DISCS - FLAT

**USAGES** go from removing epoxy paints and other types of glues and such from concrete floors. They can be used to grind aluminum, masonry and paint on these surfaces as well. A lot of boat manufacturers use them to grind imperfections from fiberglass boat bodies. Veterinaries have also used these to trim cow and horse hooves.

## SEMI-FLEXIBLE SPIRAL RIBBED DISCS

Reqire Backup Pad 294500HD, 295000HD or 297000HD. SILICON CARBIDE - Suitable to work marble, stones, building materials, very hard materials and glass. Made in ITALY

# FIBER BACKED SPIRAL RIBBED DISCS

Do not Require Backup Pad. SILICON CARBIDE - Suitable to work marble, stones, building materials, very hard materials and glass. Made in ITALY

| Materials:                                                                                                                                                                                                                                                                                                                                                                                                                                                                                                                                                                                                                                                                                                                                                                                                                                                                                                                                                                                                                                                                                                                                                                                                                                                                                                                                                                                                                                                                                                                                                                                                                                                                                                                                                                                                                                                                                                                                                                                                                                                                                                                     | Marble                     | Stone       | Building materials | Very hard materials |        |     |
|--------------------------------------------------------------------------------------------------------------------------------------------------------------------------------------------------------------------------------------------------------------------------------------------------------------------------------------------------------------------------------------------------------------------------------------------------------------------------------------------------------------------------------------------------------------------------------------------------------------------------------------------------------------------------------------------------------------------------------------------------------------------------------------------------------------------------------------------------------------------------------------------------------------------------------------------------------------------------------------------------------------------------------------------------------------------------------------------------------------------------------------------------------------------------------------------------------------------------------------------------------------------------------------------------------------------------------------------------------------------------------------------------------------------------------------------------------------------------------------------------------------------------------------------------------------------------------------------------------------------------------------------------------------------------------------------------------------------------------------------------------------------------------------------------------------------------------------------------------------------------------------------------------------------------------------------------------------------------------------------------------------------------------------------------------------------------------------------------------------------------------|----------------------------|-------------|--------------------|---------------------|--------|-----|
| THE TABLE                                                                                                                                                                                                                                                                                                                                                                                                                                                                                                                                                                                                                                                                                                                                                                                                                                                                                                                                                                                                                                                                                                                                                                                                                                                                                                                                                                                                                                                                                                                                                                                                                                                                                                                                                                                                                                                                                                                                                                                                                                                                                                                      | Glass                      | Fiberglass  |                    |                     |        |     |
| Item #                                                                                                                                                                                                                                                                                                                                                                                                                                                                                                                                                                                                                                                                                                                                                                                                                                                                                                                                                                                                                                                                                                                                                                                                                                                                                                                                                                                                                                                                                                                                                                                                                                                                                                                                                                                                                                                                                                                                                                                                                                                                                                                         | Description                |             | Size (Inches)      | Grit                | RPM    | Box |
| SSS45008                                                                                                                                                                                                                                                                                                                                                                                                                                                                                                                                                                                                                                                                                                                                                                                                                                                                                                                                                                                                                                                                                                                                                                                                                                                                                                                                                                                                                                                                                                                                                                                                                                                                                                                                                                                                                                                                                                                                                                                                                                                                                                                       | SPECIAL SPIRAL DISCS, FLAT |             | 4 1/2 X 7/8        | 8                   | 13 300 | 5   |
| SSS45010                                                                                                                                                                                                                                                                                                                                                                                                                                                                                                                                                                                                                                                                                                                                                                                                                                                                                                                                                                                                                                                                                                                                                                                                                                                                                                                                                                                                                                                                                                                                                                                                                                                                                                                                                                                                                                                                                                                                                                                                                                                                                                                       | SPECIAL SPIRAL DISCS, FLAT |             | 4 1/2 X 7/8        | 16                  | 13 300 | 5   |
| SSS45020                                                                                                                                                                                                                                                                                                                                                                                                                                                                                                                                                                                                                                                                                                                                                                                                                                                                                                                                                                                                                                                                                                                                                                                                                                                                                                                                                                                                                                                                                                                                                                                                                                                                                                                                                                                                                                                                                                                                                                                                                                                                                                                       | SPECIAL SPIR               | 4 1/2 X 7/8 | 24                 | 13 300              | 5      |     |
| SSS45030                                                                                                                                                                                                                                                                                                                                                                                                                                                                                                                                                                                                                                                                                                                                                                                                                                                                                                                                                                                                                                                                                                                                                                                                                                                                                                                                                                                                                                                                                                                                                                                                                                                                                                                                                                                                                                                                                                                                                                                                                                                                                                                       | SPECIAL SPIR               | 4 1/2 X 7/8 | 36                 | FB                  | 5      |     |
| SSS50008                                                                                                                                                                                                                                                                                                                                                                                                                                                                                                                                                                                                                                                                                                                                                                                                                                                                                                                                                                                                                                                                                                                                                                                                                                                                                                                                                                                                                                                                                                                                                                                                                                                                                                                                                                                                                                                                                                                                                                                                                                                                                                                       | SPECIAL SPIR               | 5 X 7/8     | 8                  | 12 200              | 5      |     |
| THE RESERVE OF THE PARTY OF THE |                            |             | -                  |                     |        |     |
| SSS50010                                                                                                                                                                                                                                                                                                                                                                                                                                                                                                                                                                                                                                                                                                                                                                                                                                                                                                                                                                                                                                                                                                                                                                                                                                                                                                                                                                                                                                                                                                                                                                                                                                                                                                                                                                                                                                                                                                                                                                                                                                                                                                                       | SPECIAL SPIR               | 5 X 7/8     | 16                 | 12 200              | 5      |     |
| SSS50020                                                                                                                                                                                                                                                                                                                                                                                                                                                                                                                                                                                                                                                                                                                                                                                                                                                                                                                                                                                                                                                                                                                                                                                                                                                                                                                                                                                                                                                                                                                                                                                                                                                                                                                                                                                                                                                                                                                                                                                                                                                                                                                       | SPECIAL SPIRAL DISCS, FLAT |             | 5 X 7/8            | 24                  | 12 200 | 5   |
| SSS50030                                                                                                                                                                                                                                                                                                                                                                                                                                                                                                                                                                                                                                                                                                                                                                                                                                                                                                                                                                                                                                                                                                                                                                                                                                                                                                                                                                                                                                                                                                                                                                                                                                                                                                                                                                                                                                                                                                                                                                                                                                                                                                                       | SPECIAL SPIRAL DISCS, FLAT |             | 5 X 7/8            | 36                  | 12 200 | 5   |
|                                                                                                                                                                                                                                                                                                                                                                                                                                                                                                                                                                                                                                                                                                                                                                                                                                                                                                                                                                                                                                                                                                                                                                                                                                                                                                                                                                                                                                                                                                                                                                                                                                                                                                                                                                                                                                                                                                                                                                                                                                                                                                                                |                            |             |                    |                     |        |     |
| SSS70008                                                                                                                                                                                                                                                                                                                                                                                                                                                                                                                                                                                                                                                                                                                                                                                                                                                                                                                                                                                                                                                                                                                                                                                                                                                                                                                                                                                                                                                                                                                                                                                                                                                                                                                                                                                                                                                                                                                                                                                                                                                                                                                       | SPECIAL SPIRAL DISCS, FLAT |             | 7 X 7/8            | 8                   | 8 500  | 5   |
| SSS70010                                                                                                                                                                                                                                                                                                                                                                                                                                                                                                                                                                                                                                                                                                                                                                                                                                                                                                                                                                                                                                                                                                                                                                                                                                                                                                                                                                                                                                                                                                                                                                                                                                                                                                                                                                                                                                                                                                                                                                                                                                                                                                                       | SPECIAL SPIRAL DISCS, FLAT |             | 7 X 7/8            | 16                  | 8 500  | 5   |
| SSS70020                                                                                                                                                                                                                                                                                                                                                                                                                                                                                                                                                                                                                                                                                                                                                                                                                                                                                                                                                                                                                                                                                                                                                                                                                                                                                                                                                                                                                                                                                                                                                                                                                                                                                                                                                                                                                                                                                                                                                                                                                                                                                                                       | SPECIAL SPIRAL DISCS, FLAT |             | 7 X 7/8            | 24                  | 8 500  | 5   |
| SSS70030                                                                                                                                                                                                                                                                                                                                                                                                                                                                                                                                                                                                                                                                                                                                                                                                                                                                                                                                                                                                                                                                                                                                                                                                                                                                                                                                                                                                                                                                                                                                                                                                                                                                                                                                                                                                                                                                                                                                                                                                                                                                                                                       | SPECIAL SPIRAL DISCS, FLAT |             | 7 X 7/8            | 36                  | 8 500  | 5   |