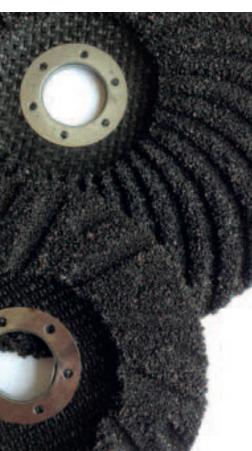

We now carry their **FIBER BACKED SPIRAL RIBBED DISCS** as well as their semi-flexible series. The main difference with the fiber backed ones and the semi-flexible series is that the fiber backed ones can be mounted to a grinder in the same way that a grinding or cutting wheel is. It does not require the use of a rubber back pad like the semi-flexible ones. In the long run this helps you save money because the rubber back pads need to be changed every so often.

# FIBER BACKED SPIRAL RIBBED DISCS

Do not Require Backup Pad. SILICON CARBIDE - Suitable to work marble, stones, building materials, very hard materials and glass. Made in ITALY

| Materials:                                                                                                                                                                                                                                                                                                                                                                                                                                                                                                                                                                                                                                                                                                                                                                                                                                                                                                                                                                                                                                                                                                                                                                                                                                                                                                                                                                                                                                                                                                                                                                                                                                                                                                                                                                                                                                                                                                                                                                                                                                                                                                                     | Marble                     | Stone       | Building materials | Very hard materials |        |     |
|--------------------------------------------------------------------------------------------------------------------------------------------------------------------------------------------------------------------------------------------------------------------------------------------------------------------------------------------------------------------------------------------------------------------------------------------------------------------------------------------------------------------------------------------------------------------------------------------------------------------------------------------------------------------------------------------------------------------------------------------------------------------------------------------------------------------------------------------------------------------------------------------------------------------------------------------------------------------------------------------------------------------------------------------------------------------------------------------------------------------------------------------------------------------------------------------------------------------------------------------------------------------------------------------------------------------------------------------------------------------------------------------------------------------------------------------------------------------------------------------------------------------------------------------------------------------------------------------------------------------------------------------------------------------------------------------------------------------------------------------------------------------------------------------------------------------------------------------------------------------------------------------------------------------------------------------------------------------------------------------------------------------------------------------------------------------------------------------------------------------------------|----------------------------|-------------|--------------------|---------------------|--------|-----|
| THE TABLE                                                                                                                                                                                                                                                                                                                                                                                                                                                                                                                                                                                                                                                                                                                                                                                                                                                                                                                                                                                                                                                                                                                                                                                                                                                                                                                                                                                                                                                                                                                                                                                                                                                                                                                                                                                                                                                                                                                                                                                                                                                                                                                      | Glass                      | Fiberglass  |                    |                     |        |     |
| Item #                                                                                                                                                                                                                                                                                                                                                                                                                                                                                                                                                                                                                                                                                                                                                                                                                                                                                                                                                                                                                                                                                                                                                                                                                                                                                                                                                                                                                                                                                                                                                                                                                                                                                                                                                                                                                                                                                                                                                                                                                                                                                                                         | Description                |             | Size (Inches)      | Grit                | RPM    | Box |
| SSS45008                                                                                                                                                                                                                                                                                                                                                                                                                                                                                                                                                                                                                                                                                                                                                                                                                                                                                                                                                                                                                                                                                                                                                                                                                                                                                                                                                                                                                                                                                                                                                                                                                                                                                                                                                                                                                                                                                                                                                                                                                                                                                                                       | SPECIAL SPIRAL DISCS, FLAT |             | 4 1/2 X 7/8        | 8                   | 13 300 | 5   |
| SSS45010                                                                                                                                                                                                                                                                                                                                                                                                                                                                                                                                                                                                                                                                                                                                                                                                                                                                                                                                                                                                                                                                                                                                                                                                                                                                                                                                                                                                                                                                                                                                                                                                                                                                                                                                                                                                                                                                                                                                                                                                                                                                                                                       | SPECIAL SPIRAL DISCS, FLAT |             | 4 1/2 X 7/8        | 16                  | 13 300 | 5   |
| SSS45020                                                                                                                                                                                                                                                                                                                                                                                                                                                                                                                                                                                                                                                                                                                                                                                                                                                                                                                                                                                                                                                                                                                                                                                                                                                                                                                                                                                                                                                                                                                                                                                                                                                                                                                                                                                                                                                                                                                                                                                                                                                                                                                       | SPECIAL SPIR               | 4 1/2 X 7/8 | 24                 | 13 300              | 5      |     |
| SSS45030                                                                                                                                                                                                                                                                                                                                                                                                                                                                                                                                                                                                                                                                                                                                                                                                                                                                                                                                                                                                                                                                                                                                                                                                                                                                                                                                                                                                                                                                                                                                                                                                                                                                                                                                                                                                                                                                                                                                                                                                                                                                                                                       | SPECIAL SPIR               | 4 1/2 X 7/8 | 36                 | FB                  | 5      |     |
| SSS50008                                                                                                                                                                                                                                                                                                                                                                                                                                                                                                                                                                                                                                                                                                                                                                                                                                                                                                                                                                                                                                                                                                                                                                                                                                                                                                                                                                                                                                                                                                                                                                                                                                                                                                                                                                                                                                                                                                                                                                                                                                                                                                                       | SPECIAL SPIR               | 5 X 7/8     | 8                  | 12 200              | 5      |     |
| THE RESERVE OF THE PARTY OF THE |                            |             | -                  |                     |        |     |
| SSS50010                                                                                                                                                                                                                                                                                                                                                                                                                                                                                                                                                                                                                                                                                                                                                                                                                                                                                                                                                                                                                                                                                                                                                                                                                                                                                                                                                                                                                                                                                                                                                                                                                                                                                                                                                                                                                                                                                                                                                                                                                                                                                                                       | SPECIAL SPIR               | 5 X 7/8     | 16                 | 12 200              | 5      |     |
| SSS50020                                                                                                                                                                                                                                                                                                                                                                                                                                                                                                                                                                                                                                                                                                                                                                                                                                                                                                                                                                                                                                                                                                                                                                                                                                                                                                                                                                                                                                                                                                                                                                                                                                                                                                                                                                                                                                                                                                                                                                                                                                                                                                                       | SPECIAL SPIRAL DISCS, FLAT |             | 5 X 7/8            | 24                  | 12 200 | 5   |
| SSS50030                                                                                                                                                                                                                                                                                                                                                                                                                                                                                                                                                                                                                                                                                                                                                                                                                                                                                                                                                                                                                                                                                                                                                                                                                                                                                                                                                                                                                                                                                                                                                                                                                                                                                                                                                                                                                                                                                                                                                                                                                                                                                                                       | SPECIAL SPIRAL DISCS, FLAT |             | 5 X 7/8            | 36                  | 12 200 | 5   |
|                                                                                                                                                                                                                                                                                                                                                                                                                                                                                                                                                                                                                                                                                                                                                                                                                                                                                                                                                                                                                                                                                                                                                                                                                                                                                                                                                                                                                                                                                                                                                                                                                                                                                                                                                                                                                                                                                                                                                                                                                                                                                                                                |                            |             |                    |                     |        |     |
| SSS70008                                                                                                                                                                                                                                                                                                                                                                                                                                                                                                                                                                                                                                                                                                                                                                                                                                                                                                                                                                                                                                                                                                                                                                                                                                                                                                                                                                                                                                                                                                                                                                                                                                                                                                                                                                                                                                                                                                                                                                                                                                                                                                                       | SPECIAL SPIRAL DISCS, FLAT |             | 7 X 7/8            | 8                   | 8 500  | 5   |
| SSS70010                                                                                                                                                                                                                                                                                                                                                                                                                                                                                                                                                                                                                                                                                                                                                                                                                                                                                                                                                                                                                                                                                                                                                                                                                                                                                                                                                                                                                                                                                                                                                                                                                                                                                                                                                                                                                                                                                                                                                                                                                                                                                                                       | SPECIAL SPIRAL DISCS, FLAT |             | 7 X 7/8            | 16                  | 8 500  | 5   |
| SSS70020                                                                                                                                                                                                                                                                                                                                                                                                                                                                                                                                                                                                                                                                                                                                                                                                                                                                                                                                                                                                                                                                                                                                                                                                                                                                                                                                                                                                                                                                                                                                                                                                                                                                                                                                                                                                                                                                                                                                                                                                                                                                                                                       | SPECIAL SPIRAL DISCS, FLAT |             | 7 X 7/8            | 24                  | 8 500  | 5   |
| SSS70030                                                                                                                                                                                                                                                                                                                                                                                                                                                                                                                                                                                                                                                                                                                                                                                                                                                                                                                                                                                                                                                                                                                                                                                                                                                                                                                                                                                                                                                                                                                                                                                                                                                                                                                                                                                                                                                                                                                                                                                                                                                                                                                       | SPECIAL SPIRAL DISCS, FLAT |             | 7 X 7/8            | 36                  | 8 500  | 5   |